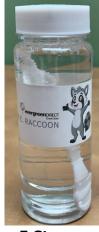

| Stamps    | Prize                                                       |
|-----------|-------------------------------------------------------------|
| 5 Stamps  | Bubbles                                                     |
| 10 Stamps | Drawstring Bag & Bubbles <u>or</u> a \$10 Gift Card         |
| 15 Stamps | Light-Up Frosted Glass & Bubbles <u>or</u> a \$15 Gift Card |
| 20 Stamps | Pillow Pal <u>or</u> a \$20 Gift Card                       |

ROCK E. RACCOON

5 Stamps 10 Stamps 15 Stamps

20 Stamps