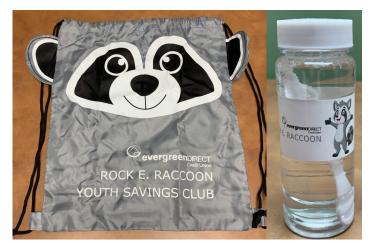

| Stamps    | Prize                                                       |
|-----------|-------------------------------------------------------------|
| 5 Stamps  | Bubbles                                                     |
| 10 Stamps | Drawstring Bag & Bubbles <u>or</u> a \$10 Gift Card         |
| 15 Stamps | Light-Up Frosted Glass & Bubbles <u>or</u> a \$15 Gift Card |
| 20 Stamps | Pillow Pal <u>or</u> a \$20 Gift Card                       |

ROCK E. RACCOON

5 Stamps 10 Stamps 15 Stamps

20 Stamps