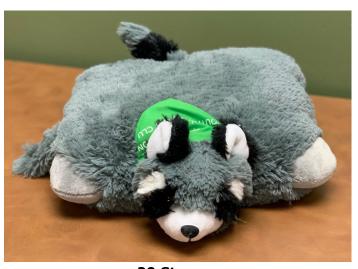

| Stamps    | Prize                                                       |
|-----------|-------------------------------------------------------------|
| 5 Stamps  | Bubbles                                                     |
| 10 Stamps | Drawstring Bag & Bubbles <u>or</u> a \$10 Gift Card         |
| 15 Stamps | Light-Up Frosted Glass & Bubbles <u>or</u> a \$15 Gift Card |
| 20 Stamps | Pillow Pal <u>or</u> a \$20 Gift Card                       |

ROCK E. RACCOON

5 Stamps 10 Stamps 15 Stamps

20 Stamps