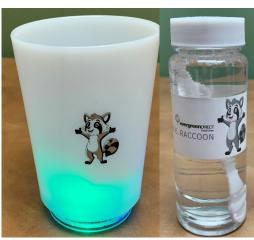

| Stamps    | Prize                                                       |
|-----------|-------------------------------------------------------------|
| 5 Stamps  | Bubbles                                                     |
| 10 Stamps | Drawstring Bag & Bubbles <u>or</u> a \$10 Gift Card         |
| 15 Stamps | Light-Up Frosted Glass & Bubbles <u>or</u> a \$15 Gift Card |
| 20 Stamps | Pillow Pal <u>or</u> a \$20 Gift Card                       |

ROCK E. RACCOON

5 Stamps 10 Stamps 15 Stamps

20 Stamps